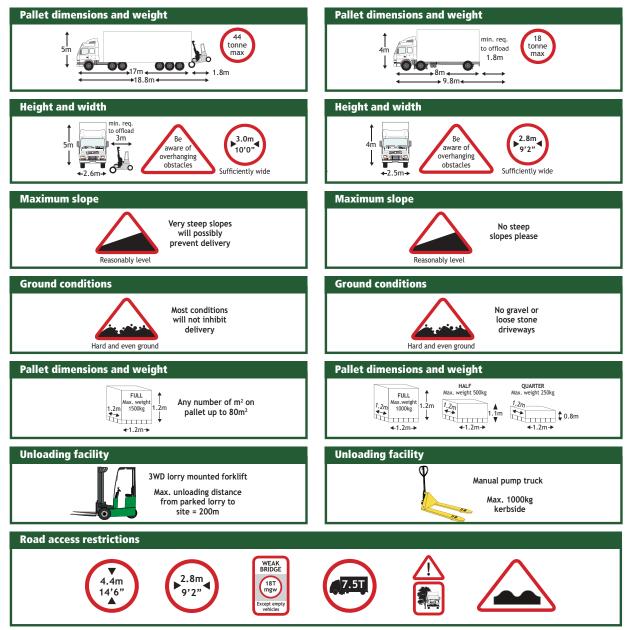

## WILDFLOWER TURF DELIVERY CONSIDERATIONS

BURY HILL LANDSCAPE SUPPLIES

Articulated & Rigid Lorry With Mechanical Forklift Applicable For Most Turf Deliveries 160+

Pallet Courier With Tail-Lift

## PLEASE REMEMBER:

- All deliveries are made in accordance with the RHA conditions of carriage (www.rha.uk.net/home). Courier service is based on kerbside delivery: drivers will do their best to oblige where physically possible.
- 2. The seller reserves the right to deliver to the buyer by the most cost effective method. This will be by one of two methods outlined above.
- Any delivery not completed or refused by the buyer, their agent or third party consignee/customer because of delivery restriction or refusal to

sign an indemnity form will result in the buyer being responsible for the delivery and the sellers costs incurred.

- 4. Once the proof of delivery (POD) has been signed by the buyer, their agent or on behalf of the buyer or his agent, no subsequent claims can be made against the delivering company as the POD is signed acceptance that the order is complete and intact.
- 5. Please make sure that you have notified us at the time of ordering if any of the above restrictions are present at the delivery location. We cannot be held responsible for failed delivery attempts if there are site restrictions we have not been informed about.
- 6. Any complaints or discrepancies must be reported immediately in writing and supported by photographic evidence on the day of delivery or within 12h if a suitable reason exists.