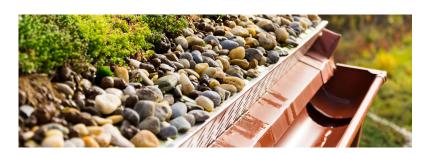

These roofing pebbles are used for multiple applications on green roofs, including gravel margins installed as fire-breaks and around rainwater outlets to prevent vegetation blocking the outlets.

## **SUITABLE FOR:**

- Drainage
- Mitigating vegetation blocking drainage outlets
- · Fire-break for green roof perimeters
- · Habitat material