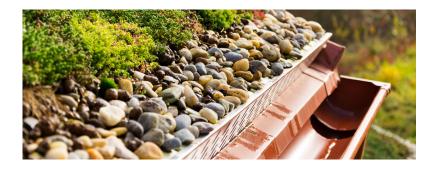

## 30/50MM ROOFING PEBBLES

Bury Hill Landscape Supplies 30/50mm Roofing Pebbles are a naturally rounded washed pebble that is graded from 30mm to 50mm.

These roofing pebbles are used for multiple applications on green roofs, including gravel margins installed as fire-breaks and around rainwater outlets to prevent vegetation blocking the outlets.

## **SUITABLE FOR:**

- Drainage
- Mitigating vegetation blocking drainage outlets
- · Fire-break for green roof perimeters
- · Habitat material