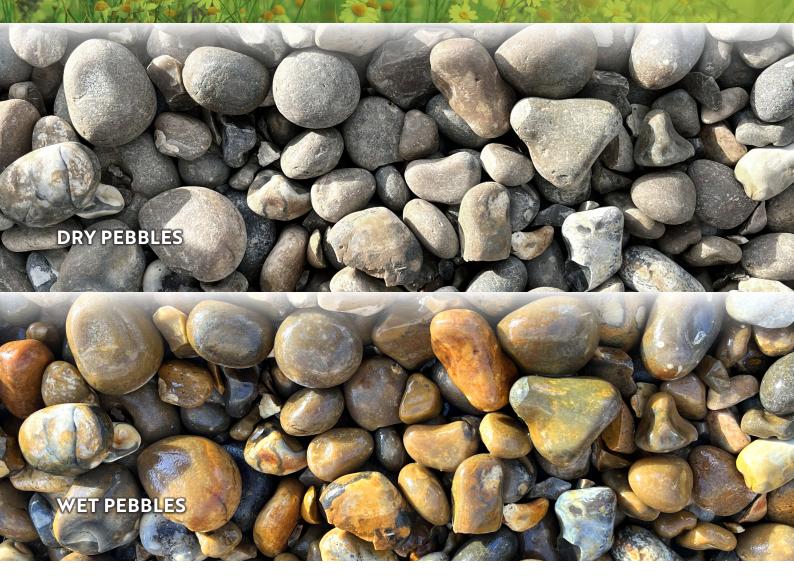

## **20/40MM ROOFING PEBBLES**

Bury Hill Landscape Supplies 20/40mm Roofing Pebbles are a naturally rounded washed pebble that is graded from 20mm to 40mm.

These roofing pebbles are used for multiple applications on green roofs, including gravel margins installed as fire-breaks and around rainwater outlets to prevent vegetation blocking the outlets.

## **KEY FEATURES:**

- Naturally Rounded
- Washed
- Graded 20-40mm
- Industry Favourite

Call us to request a sample or quotation!

Bury Hill Landscape Supplies, Lower Broadbridge Farm, Broadbridge Heath, West Sussex RH12 3LR. T: 01306 772455 E: sales@buryhill.com W: buryhilltopsoilandlogs.co.uk