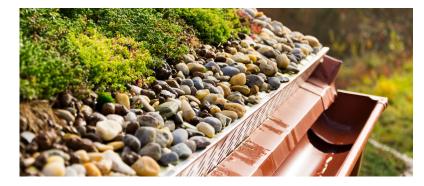

## **20/40MM ROOFING PEBBLES**

Bury Hill Landscape Supplies 20/40mm Roofing Pebbles are a naturally rounded washed pebble that is graded from 20mm to 40mm.

These roofing pebbles are used for multiple applications on green roofs, including gravel margins installed as fire-breaks and around rainwater outlets to prevent vegetation blocking the outlets.

## **SUITABLE FOR:**

- Drainage
- Mitigating vegetation blocking drainage outlets
- Fire-break for green roof perimeters
- Habitat material