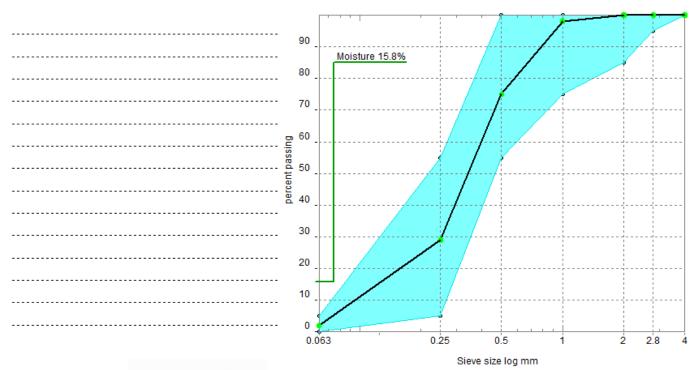

## SAMPLE ANALYSIS

| Sieve size         | Percent passing | Specification limits | Complies ? |
|--------------------|-----------------|----------------------|------------|
| 4mm                | 100             | 100 - 100            | yes        |
| 2.8mm              | 100             | 95 - 100             | yes        |
| 2mm                | 100             | 85 - 100             | yes        |
| 1mm                | 98              | 75 - 100             | yes        |
| 0.500mm            | 75              | 55 - 100             | yes        |
| 0.250mm            | 29              | 5 - 55               | yes        |
| 0.063mm            | 2               | 0 - 5                | yes        |
| Moisture content % | 15.8            | not specified        | -          |

Parameters are evaluated to the accuracy of spec. limits